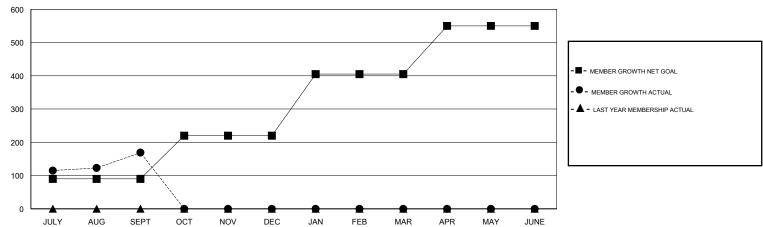

## LOCATION INDIA

**GMT CA** 

|               | Club          | s         |               | Members               |                           |                         |                                              |  |
|---------------|---------------|-----------|---------------|-----------------------|---------------------------|-------------------------|----------------------------------------------|--|
|               | RESULTS FOR   | 2018-2019 |               | RESULTS FOR 2018-2019 |                           |                         |                                              |  |
| QUARTER       | NEW CLUB GOAL | NEW CLUBS | DROPPED CLUBS | QUARTER               | MEMBER GROWTH NET<br>GOAL | MEMBER GROWTH<br>ACTUAL | DROPPED MEMBERS ACTUAL (including transfers) |  |
| JULY/AUG/SEPT | 6             | 8         | 1             | JULY/AUG/SEPT         | 90                        | 216                     | 62                                           |  |
| OCT/NOV/DEC   | 2             | 0         | 0             | OCT/NOV/DEC           | 130                       | 0                       | 0                                            |  |
| JAN/FEB/MAR   | 4             | 0         | 0             | JAN/FEB/MAR           | 185                       | 0                       | 0                                            |  |
| APR/MAY/JUNE  | 4             | 0         | 0             | APR/MAY/JUNE          | 145                       | 0                       | 0                                            |  |