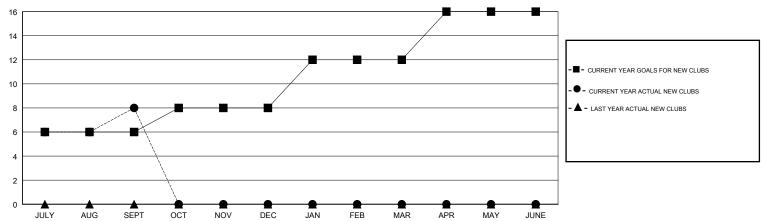

## LOCATION INDIA

**GMT CA** 

|               | Club          | s         |               | Members               |                           |                         |                                              |  |
|---------------|---------------|-----------|---------------|-----------------------|---------------------------|-------------------------|----------------------------------------------|--|
|               | RESULTS FOR   | 2018-2019 |               | RESULTS FOR 2018-2019 |                           |                         |                                              |  |
| QUARTER       | NEW CLUB GOAL | NEW CLUBS | DROPPED CLUBS | QUARTER               | MEMBER GROWTH NET<br>GOAL | MEMBER GROWTH<br>ACTUAL | DROPPED MEMBERS ACTUAL (including transfers) |  |
| JULY/AUG/SEPT | 6             | 8         | 1             | JULY/AUG/SEPT         | 90                        | 216                     | 62                                           |  |
| OCT/NOV/DEC   | 2             | 0         | 0             | OCT/NOV/DEC           | 130                       | 0                       | 0                                            |  |
| JAN/FEB/MAR   | 4             | 0         | 0             | JAN/FEB/MAR           | 185                       | 0                       | 0                                            |  |
| APR/MAY/JUNE  | 4             | 0         | 0             | APR/MAY/JUNE          | 145                       | 0                       | 0                                            |  |